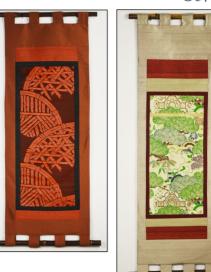

Obi Wall Scrolls

| 200 000 0000 0000 00000000000000000000 |   |
|----------------------------------------|---|
|                                        | 4 |

Wall scrolls are designed so that they recreate the details and proportions of Japanese brush stroke scrolls.