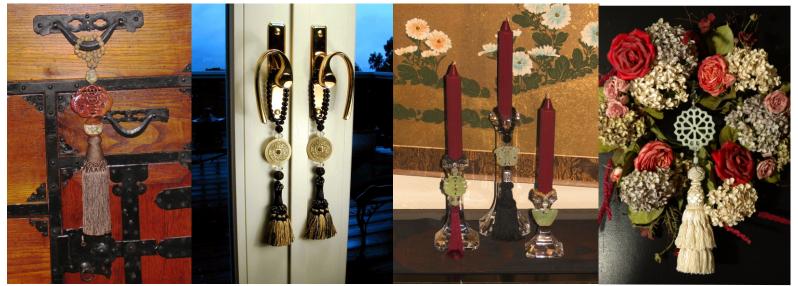

## **TRULYHUMAN**medallions Jewelry for the bome to inspire the spirit

This is Barbara Bacigalupi's hallmark product line. Previously limited to distribution through a few high end boutiques and spas, the newly launched website brings original and new styles and sizes together in one place, for the very first time.

COURAGE

PROSPERITY

LOVE SERENITY BRIGHT FUTURE

HOPE

Each features a central medallion representing a symbol from Eastern or Western culture, surrounded by gemstones. A story card written by Bacigalupi comes with each and explains the symbolism in terms of achieving positive human values. Sizes range from table top napkin rings and bottle toppers to large wall art pieces, up to 3-4 feet in length.

Each TRULYHUMANmedallion is also intended to be held and touched as tools for relaxation and self-directed visioning using instructions provided at the site.