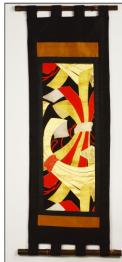

Obi Wall Scrolls

| 200 000 0000 0000 00000000000000000000 |   |
|----------------------------------------|---|
|                                        | 4 |

Wall scrolls are designed so that they recreate the details and proportions of Japanese brush stroke scrolls.