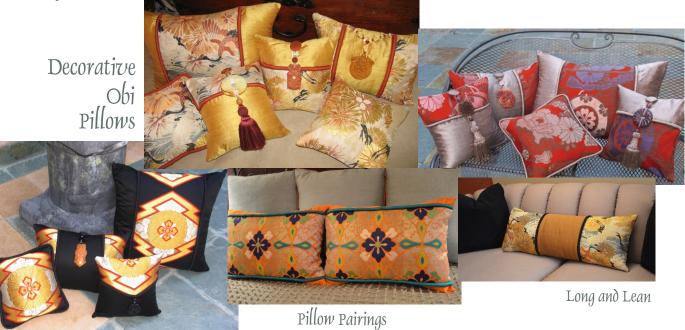

### Premiering JAPANESE OBI Re-Designs

ALL RE-DESIGNS ARE ONE-OF-A-KIND OF LIMITED EDITION ONLY VINTAGE OR QUITE OLD OBI ARE USED

Old wood block prins shows the Obi tradition

An Obi's long length is shown in relation to the wearer's height. The most elaborate obi were worn by royals, courtesans and geisha.

**PLEASE REFER TO:** 

Why Obi: http://www.barbarabacigalupi.com/whyidesignwithobi.php Types of Obi: http://www.barbarabacigalupi.com/understanding\_obi.php Overview of Re-Designs: http://store.barbarabacigalupi.com/japanese-obi-redesigns.html